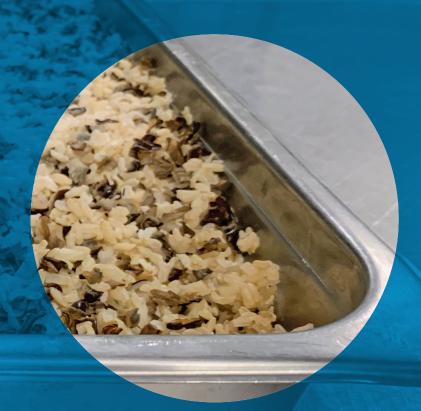

## **Cooling in Shallow Pans**

The most effective method to cool food is in shallow pans. Fill the pan two inches deep or less.

## When cooling in a shallow pan:

- Fill the pan two inches deep or less.
- Keep food uncovered while it is cooling.
- Keep two inches of space around the pan.

www.minneapolismn.gov/FoodSafety

For reasonable accommodations or alternative formats please contact the Minneapolis Health Department at 612-673-3000. People who are deaf or hard of hearing can use a relay service to call 311 agents at 612-673-3000. TTY users call 612-673-2157 or 612-673-2626. Para asistencia 612-673-2700, Rau kev pab 612-673-2800 Hadii aad Caawimaad u baahantahay 612-673-3500